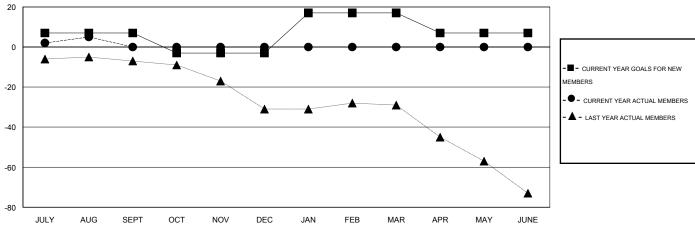

## GOALS AND ACTUAL MEMBERS CUMULATIVE

| - ■ - CURRENT YEAR GOALS FOR NEW MEMBERS |  |
|------------------------------------------|--|
| - ● - CURRENT YEAR ACTUAL MEMBERS        |  |
| - A - LAST YEAR ACTUAL MEMBERS           |  |
|                                          |  |
|                                          |  |
|                                          |  |
|                                          |  |